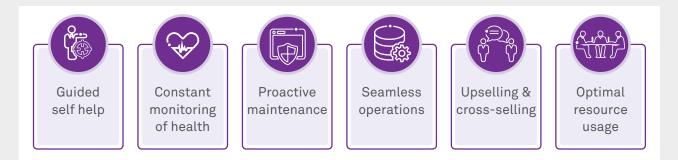

## **Features**

Marking a shift from conventional algorithm stimulated decision making to intelligence based decision making, Smart Field Assist aims to transform the operation management software world.