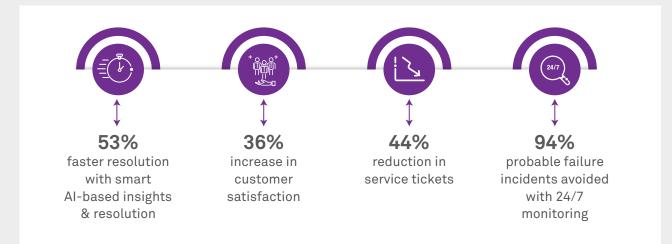

Smart Field Assist transforms field management services and operations. It uses Microsoft Dynamic 365 Connected Field Service and Azure IoT Hub brought together by a conversational system as a voice-enabled mobile assistant.

Proactive and instant resolution of service challenges for consumer products

## Key Takeaways



Empowers end-users with a choice of self-help and technician-based help



Auto-prioritizes service tickets basis severity, business impact and ensures optimal usage of resources



IoT monitors health of devices 24/7 and records usage pattern and earmarks any abnormality

## **Key Benefits**



## **Features**

Marking a shift from conventional algorithm stimulated decision making to intelligence based decision making, Smart Field Assist aims to transform the operation management software world.



## Smart Field Assist connects devices and technologies together to

- Monitor appliances
- Track their performance •
- Quickly resolve through self-service
- Undertake remote-assisted service
- Raise technician-assisted service request
- Get best fit offers, on the go

Al powered decisions specific to your usage patterns and needs

- Wipro Limited Doddakannelli, Sarjapur Road, Bangalore-560 035, India
- Tel: +91 (80) 2844 0011 Fax: +91 (80) 2844 0256 wipro.com

IND/B&T/NOV2019-APR2020

Wipro Limited (NYSE: WIT, BSE: 507685, NSE: WIPRO) is a leading global information technology, con