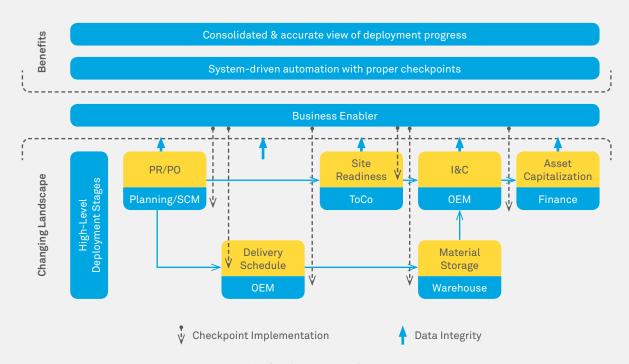

of wireless services has resulted in demand for ubiquitous connectivity.
While catering to the growing demand, service providers are trying to optimize capex

NDS is based on real-life experiences from global deployments

and opex spend on network deployment. Wipro's comprehensive suite of standardized processes and workflow-based tools help operators roll out, upgrade and decommission wireless networks, thereby supporting visibility and automation and controlling the complete deployment cycle.

#### **Key takeaways**

- Easy workflow-based platform configuration that interfaces with existing platforms
- SaaS-based flexible deployment on Cloud supporting all network types
- Reduces network deployment costs by 20 to 30%

# Highly scalable and customizable solution for your business needs



#### Solution overview

#### **Key features**

- Check points to ensure adherence and visibility across stakeholders
- Geo-tagged site images to verify and authenticate deployment progress
- Mobile client-based application for increased portability and site testing
- Business rules and SLA-based work assignment to optimize assigned tasks
- Easy integration with external systems for vendor, asset, order and inventory management

#### **Key benefits**

- Real-time information flow and coordination amongst all stakeholders
- Customizable role-based view of deployment status
- Up to 40% faster time to activation and decommissioning of network
- 100% site audit and acceptance testing status

## Wipro Limited Doddakannelli, Sarjapur Road, Bangalore-560 035, India

Tel: +91 (80) 2844 0011 Fax: