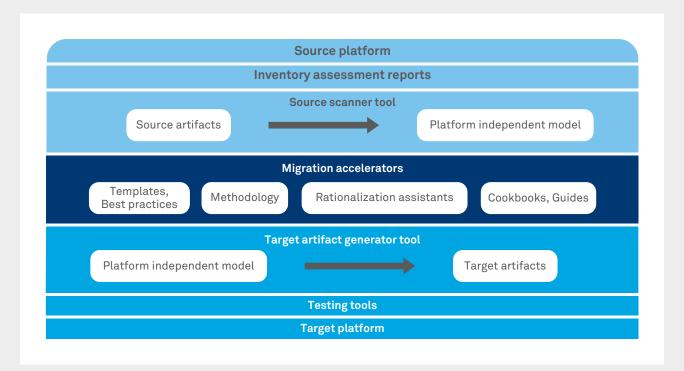

## **Solution overview**

Wipro's Middleware Migration solution comprises a platform independent source scanner to scan and profile existing code base, migration accelerators to convert the source artifacts into intermediate canonical model, and a target artifact generator tool to convert intermediate canonical model to target platform.