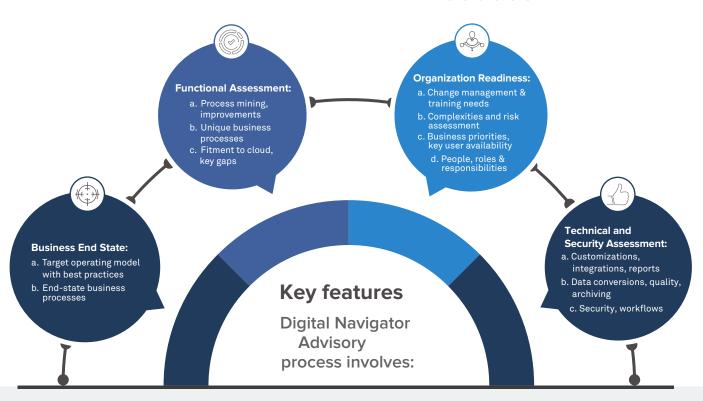

## **Key benefits**

Digital Navigator Advisory (DNA) is a consultative framework which guides customers through to the best-fit business process strategy and lays a digital journey map benchmarking critical process indicators. It provides: