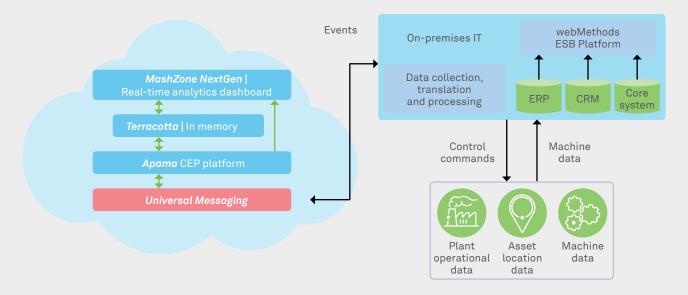

### Solution overview

## **Key features**

- Preventive maintenance and quicker action towards anomalies
- Plant-wide visibility of devices and applications in one dashboard
- Predictive intelligence models over a period of time

# **Key benefits**

- Smart fault management with minimal need for manual intervention
- Operational excellence and improved productivity
- Reduction in operational costs

Wipro Limited
Doddakannelli,
Sarjapur Road,
Bangalore-560 035,
India