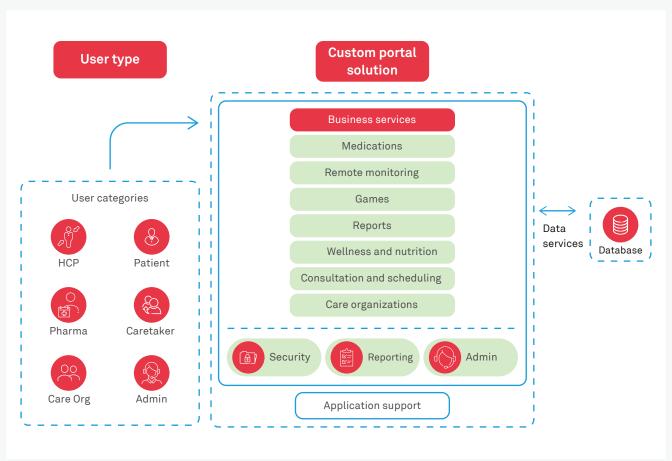

# On-demand, comprehensive, consolidated patient experiences

Figure 1: Solution overview