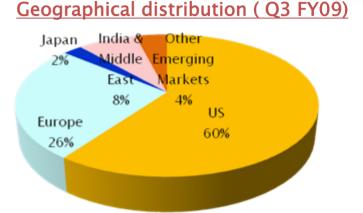

## Key Operating Metrics in IT Services for Quarter ended December 31, 2008

|        |                                                                                                                                                      |                                                                                                                                                                                                 | Applying Though                                                                                                                                                                                                                                                                                                                                                                                                                                                                                               |
|--------|------------------------------------------------------------------------------------------------------------------------------------------------------|-------------------------------------------------------------------------------------------------------------------------------------------------------------------------------------------------|---------------------------------------------------------------------------------------------------------------------------------------------------------------------------------------------------------------------------------------------------------------------------------------------------------------------------------------------------------------------------------------------------------------------------------------------------------------------------------------------------------------|
| Q3 09  | Q2 09                                                                                                                                                | Q3 08                                                                                                                                                                                           |                                                                                                                                                                                                                                                                                                                                                                                                                                                                                                               |
|        |                                                                                                                                                      |                                                                                                                                                                                                 |                                                                                                                                                                                                                                                                                                                                                                                                                                                                                                               |
| 29.0%  | 29.5%                                                                                                                                                | 32.8%                                                                                                                                                                                           |                                                                                                                                                                                                                                                                                                                                                                                                                                                                                                               |
| 26.0%  | 26.3%                                                                                                                                                | 24.3%                                                                                                                                                                                           |                                                                                                                                                                                                                                                                                                                                                                                                                                                                                                               |
| 19.4%  | 19.4%                                                                                                                                                | 18.8%                                                                                                                                                                                           |                                                                                                                                                                                                                                                                                                                                                                                                                                                                                                               |
| 17.5%  | 16.5%                                                                                                                                                | 15.5%                                                                                                                                                                                           |                                                                                                                                                                                                                                                                                                                                                                                                                                                                                                               |
| 8.1%   | 8.3%                                                                                                                                                 | 8.6%                                                                                                                                                                                            |                                                                                                                                                                                                                                                                                                                                                                                                                                                                                                               |
|        |                                                                                                                                                      |                                                                                                                                                                                                 |                                                                                                                                                                                                                                                                                                                                                                                                                                                                                                               |
| 60.0%  | 59.4%                                                                                                                                                | 60.2%                                                                                                                                                                                           |                                                                                                                                                                                                                                                                                                                                                                                                                                                                                                               |
| 26.1%  | 26.9%                                                                                                                                                | 27.0%                                                                                                                                                                                           |                                                                                                                                                                                                                                                                                                                                                                                                                                                                                                               |
| 2.4%   | 2.5%                                                                                                                                                 | 2.7%                                                                                                                                                                                            |                                                                                                                                                                                                                                                                                                                                                                                                                                                                                                               |
| 7.5%   | 7.8%                                                                                                                                                 | 6.9%                                                                                                                                                                                            |                                                                                                                                                                                                                                                                                                                                                                                                                                                                                                               |
| 4.0%   | 3.4%                                                                                                                                                 | 3.2%                                                                                                                                                                                            |                                                                                                                                                                                                                                                                                                                                                                                                                                                                                                               |
|        |                                                                                                                                                      |                                                                                                                                                                                                 |                                                                                                                                                                                                                                                                                                                                                                                                                                                                                                               |
|        |                                                                                                                                                      |                                                                                                                                                                                                 |                                                                                                                                                                                                                                                                                                                                                                                                                                                                                                               |
| 60,605 | 61,697                                                                                                                                               | 60,087                                                                                                                                                                                          |                                                                                                                                                                                                                                                                                                                                                                                                                                                                                                               |
| 21,578 | 21,804                                                                                                                                               | 20,090                                                                                                                                                                                          |                                                                                                                                                                                                                                                                                                                                                                                                                                                                                                               |
| 14,782 | 14,051                                                                                                                                               | 11,579                                                                                                                                                                                          |                                                                                                                                                                                                                                                                                                                                                                                                                                                                                                               |
| 96,965 | 97,552                                                                                                                                               | 91,756                                                                                                                                                                                          |                                                                                                                                                                                                                                                                                                                                                                                                                                                                                                               |
| -      |                                                                                                                                                      |                                                                                                                                                                                                 |                                                                                                                                                                                                                                                                                                                                                                                                                                                                                                               |
| (1092) | 352                                                                                                                                                  | 2,413                                                                                                                                                                                           |                                                                                                                                                                                                                                                                                                                                                                                                                                                                                                               |
| (226)  | 967                                                                                                                                                  | (51)                                                                                                                                                                                            |                                                                                                                                                                                                                                                                                                                                                                                                                                                                                                               |
| 731    | 558                                                                                                                                                  | 733                                                                                                                                                                                             |                                                                                                                                                                                                                                                                                                                                                                                                                                                                                                               |
| (587)  | 1,877                                                                                                                                                | 3,095                                                                                                                                                                                           |                                                                                                                                                                                                                                                                                                                                                                                                                                                                                                               |
|        | 29.0%<br>26.0%<br>19.4%<br>17.5%<br>8.1%<br>60.0%<br>26.1%<br>2.4%<br>7.5%<br>4.0%<br>60,605<br>21,578<br>14,782<br>96,965<br>(1092)<br>(226)<br>731 | 29.0% 29.5% 26.3% 19.4% 19.4% 117.5% 16.5% 8.1% 8.3%   60.0% 59.4% 26.9% 2.4% 2.5% 7.5% 7.8% 4.0% 3.4%   60,605 61,697 21,578 21,804 14,782 14,051 96,965 97,552   (1092) 352 (226) 967 731 558 | 29.0%       29.5%       32.8%         26.0%       26.3%       24.3%         19.4%       19.4%       18.8%         17.5%       16.5%       15.5%         8.1%       8.3%       8.6%         60.0%       59.4%       60.2%         26.1%       26.9%       27.0%         2.4%       2.5%       2.7%         7.5%       7.8%       6.9%         4.0%       3.4%       3.2%     60,605  61,697 60,087 21,578 21,804 20,090 14,782 14,051 11,579 96,965 97,552 91,756  (1092) 352 2,413 (226) 967 (51) 731 558 733 |