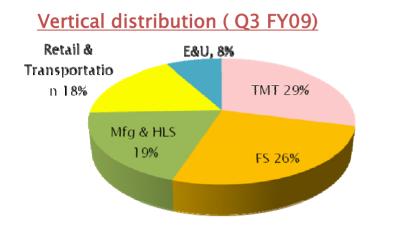

## Key Operating Metrics in IT Services for Quarter ended December 31, 2008

|        |                                                                                                                                                      |                                                                                                                                                                                                 | Applying Though                                                                                                                                                                                                                                                                                                                                                                                                                                                                                               |
|--------|------------------------------------------------------------------------------------------------------------------------------------------------------|-------------------------------------------------------------------------------------------------------------------------------------------------------------------------------------------------|---------------------------------------------------------------------------------------------------------------------------------------------------------------------------------------------------------------------------------------------------------------------------------------------------------------------------------------------------------------------------------------------------------------------------------------------------------------------------------------------------------------|
| Q3 09  | Q2 09                                                                                                                                                | Q3 08                                                                                                                                                                                           |                                                                                                                                                                                                                                                                                                                                                                                                                                                                                                               |
|        |                                                                                                                                                      |                                                                                                                                                                                                 |                                                                                                                                                                                                                                                                                                                                                                                                                                                                                                               |
| 29.0%  | 29.5%                                                                                                                                                | 32.8%                                                                                                                                                                                           |                                                                                                                                                                                                                                                                                                                                                                                                                                                                                                               |
| 26.0%  | 26.3%                                                                                                                                                | 24.3%                                                                                                                                                                                           |                                                                                                                                                                                                                                                                                                                                                                                                                                                                                                               |
| 19.4%  | 19.4%                                                                                                                                                | 18.8%                                                                                                                                                                                           |                                                                                                                                                                                                                                                                                                                                                                                                                                                                                                               |
| 17.5%  | 16.5%                                                                                                                                                | 15.5%                                                                                                                                                                                           |                                                                                                                                                                                                                                                                                                                                                                                                                                                                                                               |
| 8.1%   | 8.3%                                                                                                                                                 | 8.6%                                                                                                                                                                                            |                                                                                                                                                                                                                                                                                                                                                                                                                                                                                                               |
|        |                                                                                                                                                      |                                                                                                                                                                                                 |                                                                                                                                                                                                                                                                                                                                                                                                                                                                                                               |
| 60.0%  | 59.4%                                                                                                                                                | 60.2%                                                                                                                                                                                           |                                                                                                                                                                                                                                                                                                                                                                                                                                                                                                               |
| 26.1%  | 26.9%                                                                                                                                                | 27.0%                                                                                                                                                                                           |                                                                                                                                                                                                                                                                                                                                                                                                                                                                                                               |
| 2.4%   | 2.5%                                                                                                                                                 | 2.7%                                                                                                                                                                                            |                                                                                                                                                                                                                                                                                                                                                                                                                                                                                                               |
| 7.5%   | 7.8%                                                                                                                                                 | 6.9%                                                                                                                                                                                            |                                                                                                                                                                                                                                                                                                                                                                                                                                                                                                               |
| 4.0%   | 3.4%                                                                                                                                                 | 3.2%                                                                                                                                                                                            |                                                                                                                                                                                                                                                                                                                                                                                                                                                                                                               |
|        |                                                                                                                                                      |                                                                                                                                                                                                 |                                                                                                                                                                                                                                                                                                                                                                                                                                                                                                               |
|        |                                                                                                                                                      |                                                                                                                                                                                                 |                                                                                                                                                                                                                                                                                                                                                                                                                                                                                                               |
| 60,605 | 61,697                                                                                                                                               | 60,087                                                                                                                                                                                          |                                                                                                                                                                                                                                                                                                                                                                                                                                                                                                               |
| 21,578 | 21,804                                                                                                                                               | 20,090                                                                                                                                                                                          |                                                                                                                                                                                                                                                                                                                                                                                                                                                                                                               |
| 14,782 | 14,051                                                                                                                                               | 11,579                                                                                                                                                                                          |                                                                                                                                                                                                                                                                                                                                                                                                                                                                                                               |
| 96,965 | 97,552                                                                                                                                               | 91,756                                                                                                                                                                                          |                                                                                                                                                                                                                                                                                                                                                                                                                                                                                                               |
| -      |                                                                                                                                                      |                                                                                                                                                                                                 |                                                                                                                                                                                                                                                                                                                                                                                                                                                                                                               |
| (1092) | 352                                                                                                                                                  | 2,413                                                                                                                                                                                           |                                                                                                                                                                                                                                                                                                                                                                                                                                                                                                               |
| (226)  | 967                                                                                                                                                  | (51)                                                                                                                                                                                            |                                                                                                                                                                                                                                                                                                                                                                                                                                                                                                               |
| 731    | 558                                                                                                                                                  | 733                                                                                                                                                                                             |                                                                                                                                                                                                                                                                                                                                                                                                                                                                                                               |
| (587)  | 1,877                                                                                                                                                | 3,095                                                                                                                                                                                           |                                                                                                                                                                                                                                                                                                                                                                                                                                                                                                               |
|        | 29.0%<br>26.0%<br>19.4%<br>17.5%<br>8.1%<br>60.0%<br>26.1%<br>2.4%<br>7.5%<br>4.0%<br>60,605<br>21,578<br>14,782<br>96,965<br>(1092)<br>(226)<br>731 | 29.0% 29.5% 26.3% 19.4% 19.4% 117.5% 16.5% 8.1% 8.3%   60.0% 59.4% 26.9% 2.4% 2.5% 7.5% 7.8% 4.0% 3.4%   60,605 61,697 21,578 21,804 14,782 14,051 96,965 97,552   (1092) 352 (226) 967 731 558 | 29.0%       29.5%       32.8%         26.0%       26.3%       24.3%         19.4%       19.4%       18.8%         17.5%       16.5%       15.5%         8.1%       8.3%       8.6%         60.0%       59.4%       60.2%         26.1%       26.9%       27.0%         2.4%       2.5%       2.7%         7.5%       7.8%       6.9%         4.0%       3.4%       3.2%     60,605  61,697 60,087 21,578 21,804 20,090 14,782 14,051 11,579 96,965 97,552 91,756  (1092) 352 2,413 (226) 967 (51) 731 558 733 |