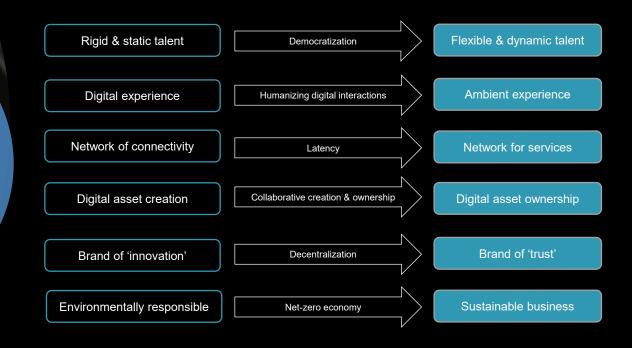

#### PREPARING FOR THE FUTURE

01

Talent Cloud

Democratization and virtualization of talent

02

Ecosystem for Autonomic Systems

Creating the foundation to build the intelligent, aware and autonomous world

03

Phygital and Digital Economy

Enabling interactions and transactions with physical and digital goods

04

Network for 'Services'

Responsive and application aware networking technologies

05

Brand of 'Trust'

Trust as a foundation for everything