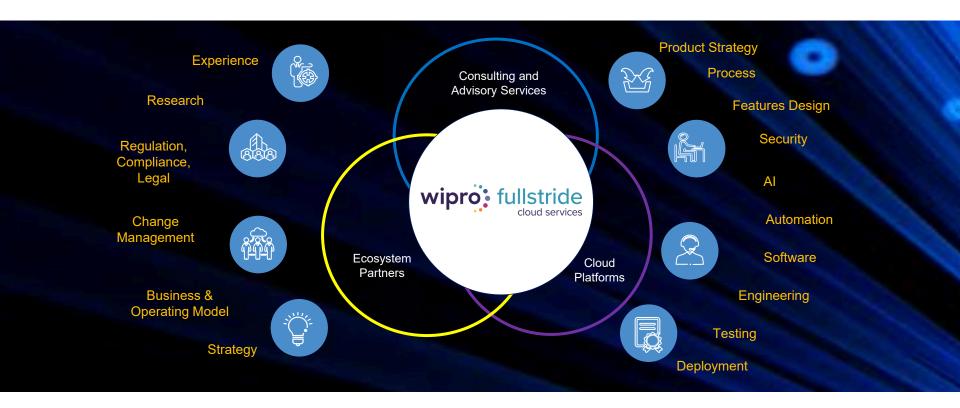

#### WIPRO FULLSTRIDE CLOUD SERVICES

### UNIFIED AND INTEGRATED APPROACH TO CLOUD