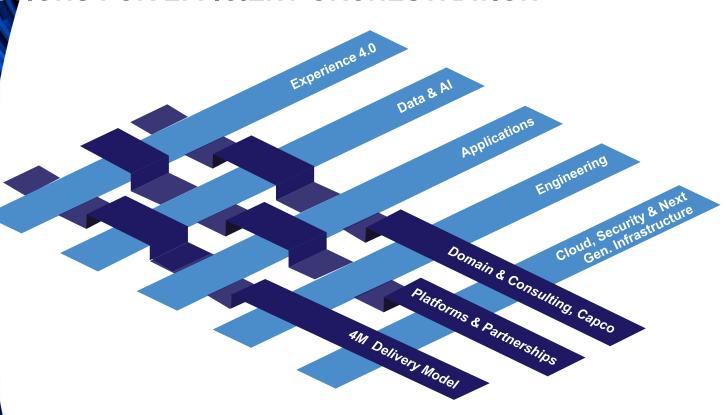

## WIPRO FABRIC

#### TIGHT INTERSECTIONS FOR EFFICIENT ORCHESTRATION

4 regional delivery hubs

11 cloud studios, 5 in progress

4 Innovation centers