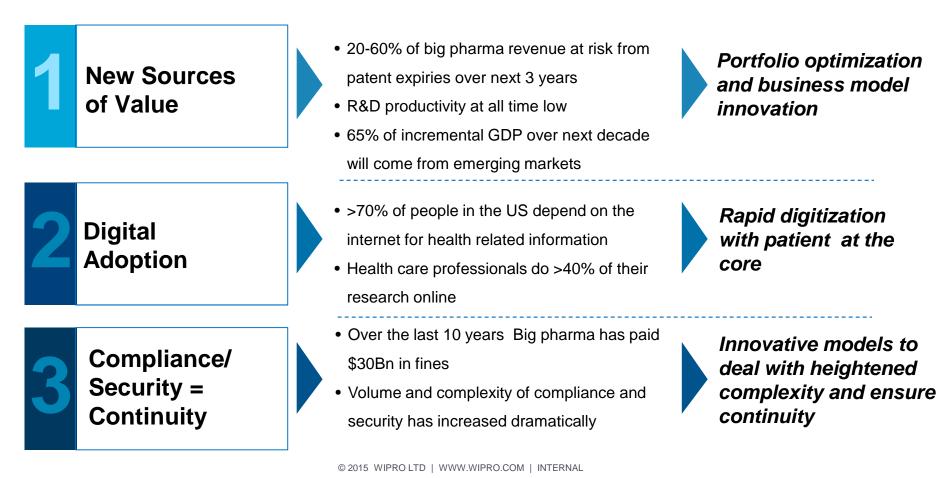

## **Key drivers for Life Sciences and Medical Devices**

## **Turning industry drivers into growth drivers for Life Sciences & Med Devices clients**

Rapid digitization with patient at the core

Innovative models to deal with heightened complexity