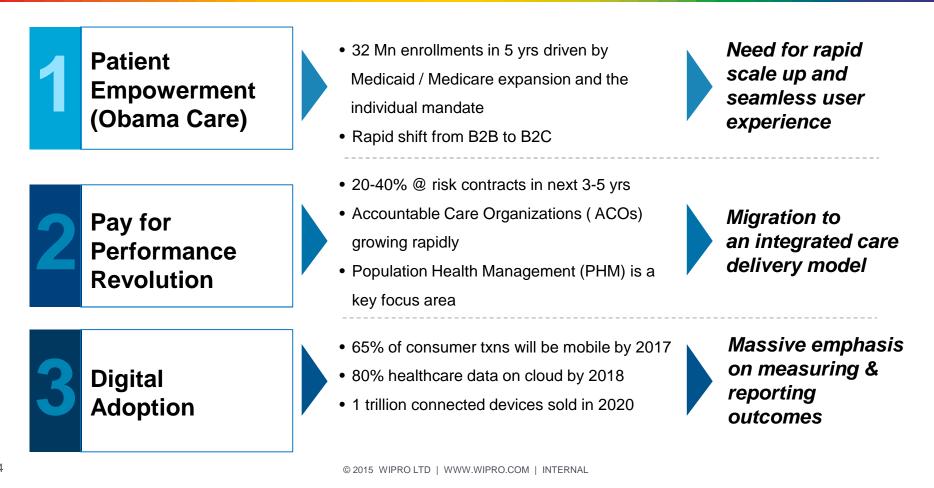

## Key drivers for Healthcare (Payers and Providers)

## **Key drivers for Life Sciences and Medical Devices**

## Our mission is to enable our clients to deal with these trends