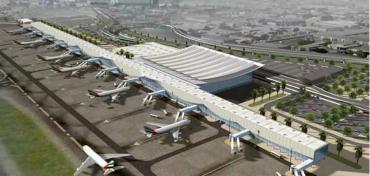

# **Case Study – National Critical Infrastructure**

- 34 million passengers per annum capacity
- 5.4 million Sq ft. area
- 9 level passenger terminal building and 2 piers each 1.2 km long.
- 6 Common check-in islands -168 check-in counters
- 95 Immigration counters, 78 Passenger Boarding Bridges
- 6.7 million Sq. ft. of apron area
- Over 215000 Sq. ft. of retail space.
- 9 level passenger terminal building

#### **ICT Offerings**

- Application Infrastructure
- Services Support
- Security Support
- Network Support, Server Support, Active Directory Management
- Help Desk Services
- Asset Management Services
- Vendor Management