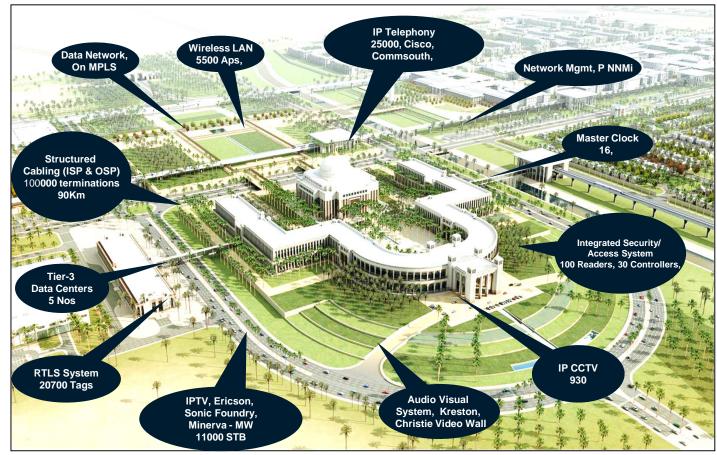

# **Case Study – National Critical Infrastructure**

- 34 million passengers per annum capacity
- 5.4 million Sq ft. area
- 9 level passenger terminal building and 2 piers each 1.2 km long.
- 6 Common check-in islands -168 check-in counters
- 95 Immigration counters, 78 Passenger Boarding Bridges
- 6.7 million Sq. ft. of apron area
- Over 215000 Sq. ft. of retail space.
- 9 level passenger terminal building

#### **ICT Offerings**

- Application Infrastructure
- Services Support
- Security Support
- Network Support, Server Support, Active Directory Management
- Help Desk Services
- Asset Management Services
- Vendor Management