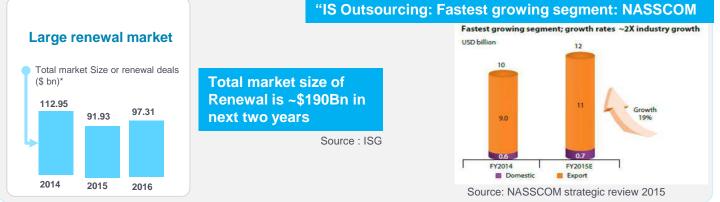

# Infrastructure Services is a large Opportunity

#### Total IT Services market : \$980Bn in 2015 growing to \$1066Bn by 2017

Gartner Forecast: IT Services, Worldwide, 2012-2018, 4Q14 Update

| GEO               | 2015 Market share | CAGR | Practice         | 2015 Market share |
|-------------------|-------------------|------|------------------|-------------------|
|                   |                   |      | Datacenter       | 35.7%             |
| US & Canada       | 39.2%             | 4.1% | EUC              | 11.6%             |
| Europe            | 30.0%             | 2.1% | Network          | 11.8%             |
| APAC              | 24.8%             | 3.1% | SI               | 15.9%             |
| AFAC              | 24.0%             | 3.1% | Infra Consulting | 5.5%              |
| Rest of the World | 6.0%              | 7.0% | Product          | 19.5%             |
| Total             | 100%              | 3.5% | Total            | 100%              |