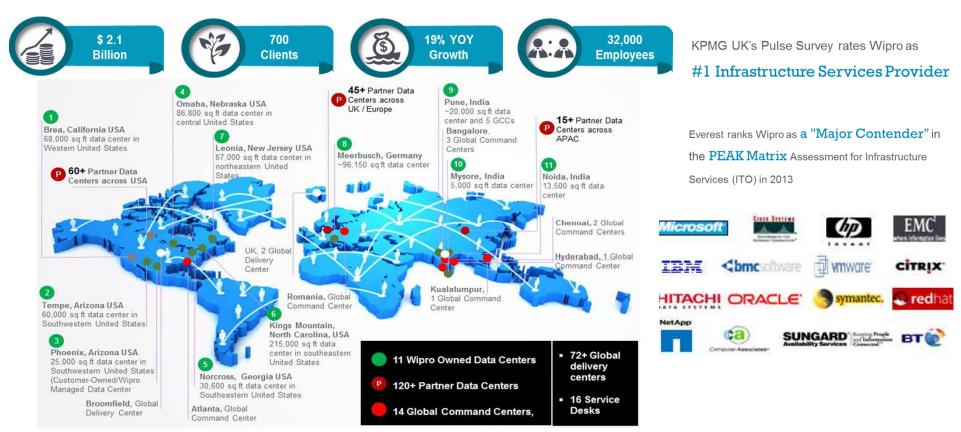

CAGR | Practice         | 2015 Market share |
|-------------------|-------------------|------|------------------|-------------------|
|                   |                   |      | Datacenter       | 35.7%             |
| US & Canada       | 39.2%             | 4.1% | EUC              | 11.6%             |
| Europe            | 30.0%             | 2.1% | Network          | 11.8%             |
| APAC              | 24.8%             | 3.1% | SI               | 15.9%             |
| AFAC              | 24.0%             | 3.1% | Infra Consulting | 5.5%              |
| Rest of the World | 6.0%              | 7.0% | Product          | 19.5%             |
| Total             | 100%              | 3.5% | Total            | 100%              |



### Wipro has Global Scale & Strategic depth



\*FY14 nos Including Products

### We have the momentum (1 of 2)

### USA



Manufacturing DC Migration & Backup Redesign



E-commerce DC, EUC and N/W Transformation & management



Apparel DC, EUC &SD, Networking and security



**Insurance** Total Outsourcing deal with Automation

### CANADA



Power, Natural Gas DC, EUC and N/w transformation & manage services

| F |      |
|---|------|
| 1 | 1    |
| ł | 1 11 |
| E |      |

Postal Infra OS- Utility based Model

### Middle East



**Chemical** Transformation for Service desk, EUC, N/w Security, Data center

**Oil** DC management and Ops

## We have the momentum (2 of 2)



# **Case Study – Global Consolidation**



# **Case Study - Business Linked KPIs**



# **Case Study - Business Transformation**



# **Case Study – National Crit